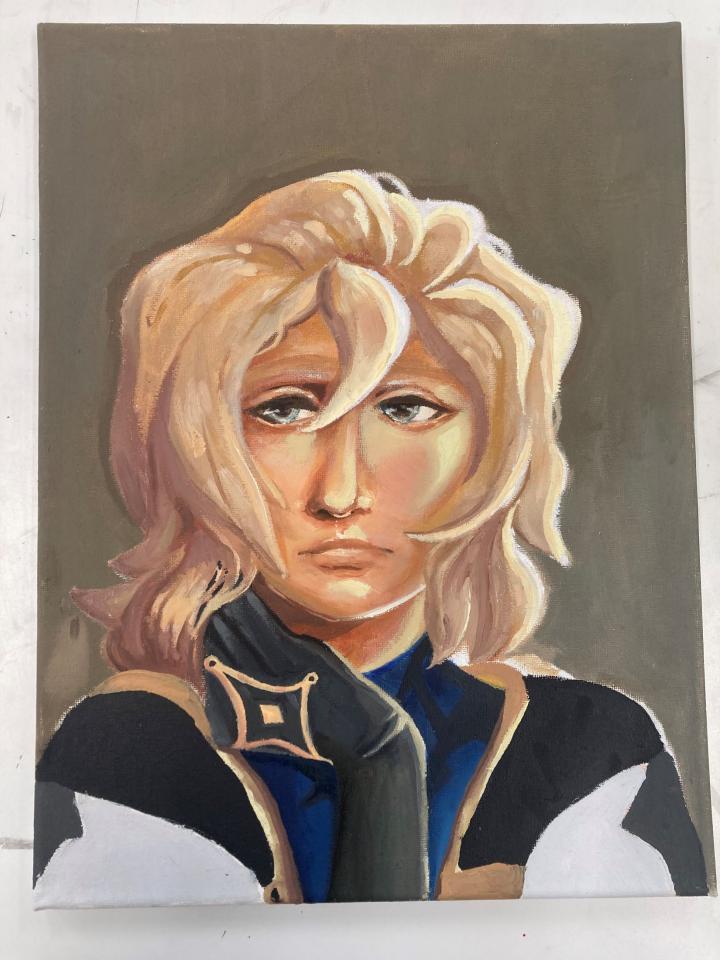

## **Albedo**

**Student:** Gia Larson **District:** PRIDE Prep

**School:** Innovation High School

Instructor: Rebecca Silva

Medium: Oil Paint

## **Artist Statement**

I try not to focus on emotion when it comes to art. The beauty of a piece, in my eyes, is the emotion that they derive without any of my emotional influence. Whatever I draw for isn't important to the viewer- rather, their experiences make up their perception.

Thus, my pieces don't inherently mean anything other than an expression of artistry. They all just mean whatever the viewer decides for themselves.

Status: Exhibit only